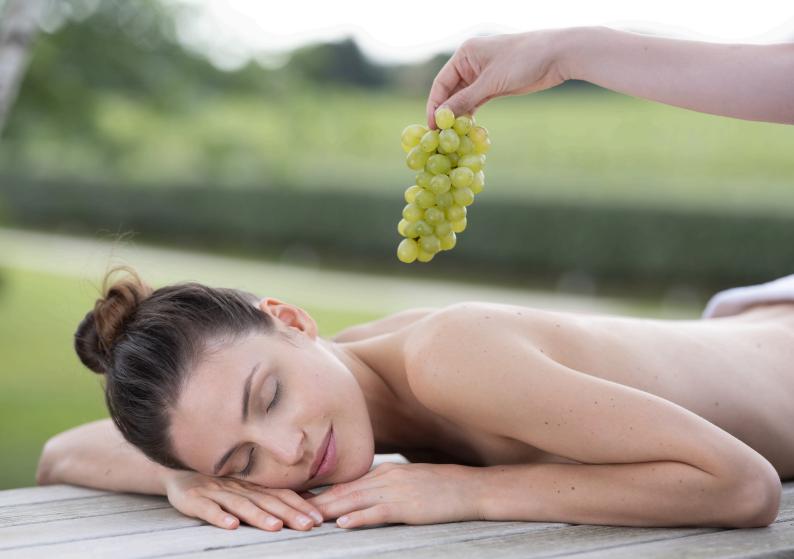

This nourishing treatment with fresh grapes was specially designed to restore comfort, radiance and softness to dry, very dry & sensitive skin.

Treatment highlights include: skin cleansing, circular smoothing techniques with juicy grapes, a long sculpting massage with our Moisturising Concentrate and - to perfect this moment of well-being - our Moisturising Cream-Mask.