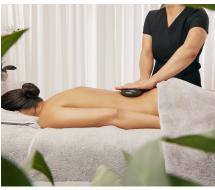

### Hot Stone Massage

Discover lasting relaxation for mind & body with this aromatheraputic treatment. Tailored massage with hot stones unravels persistent muscular tightness and discomfort while pure, aromatic essential oils encompass the mind to relieve stress, recharge spirits and leave you feeling rejuvenated.

# Holistic Therapies

Hot Stones Full Body 60 mins £85 Hot Stones Back & Shoulder 30 mins £53

This speciality massage uses warm basalt stones to warm up tight muscles and to alleviate tension and stress.