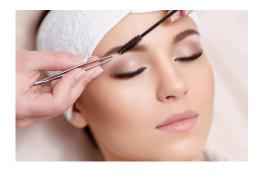

### Lash & Brows

| Brow Shape                            | £18 |
|---------------------------------------|-----|
| Brow Shape & Tint                     | £25 |
| Brow Tint                             | £18 |
| Lash Tint                             | £22 |
| Brow & Lash Tint                      | £30 |
| Brow Shape, Tint & Lash Tint          | £38 |
| *Please be advised you will require a |     |
| patch test 48hrs before tinting       |     |