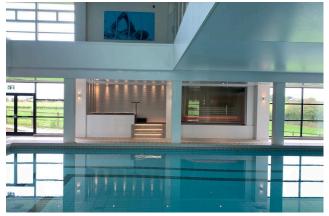

Our spa facilities include four beautiful treatment rooms, two deluxe double rooms, a new dedicated spa guest changing area and a luxurious relaxation room, offering herbal teas and infused water. Guests can also enjoy the use of a heated pool, eucalyptus steam room, hot tub and sauna. For the more energetic, we have a fully equipped gym over two floors.

# Spa Days

As a spa package guest, here at The Wrightington Hotel, you will have access to all the health club facilities; state of the art gym, indoor virtual spin studio, squash court, exercise classes, 18 metre pool, steam room, Jacuzzi and sauna. You will also enjoy the use of our dedicated spa guest changing rooms and relaxation room, where you can enjoy fruit infused water and various herbal teas. Robes, slippers and towels are provided for all spa package guests. If you wish to add any additional treatments to your spa day, you will receive a 10% discount on all pre-booked treatments and products purchased on the day. All spa packages include a light lunch or Afternoon Tea.